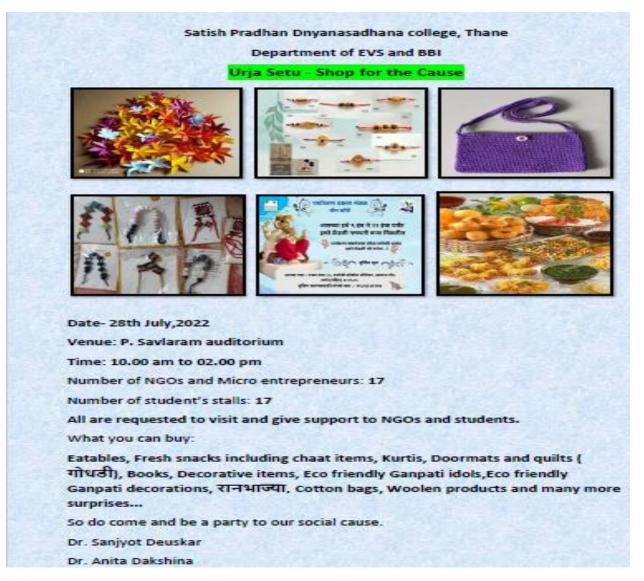

### BROCHURE

The Department of EVS and BBI had organised a One day exhibition cum sale "**URJA SETU-Shop for a cause**" on 28<sup>th</sup> July 2022 in P. Savlaram Auditorium of the College.

**Objective :** This event's major goal was to inspire students, NGOs, and microentrepreneurs to showcase their talents and offer them a platform where they can develop entrepreneur skills.

### **Participants :**

Total 27 stalls of college students, NGOs and Micro entrepreneurs were registered on the event day. All the products were Eco-friendly. Details of the participants with their exhibited products are as follows: