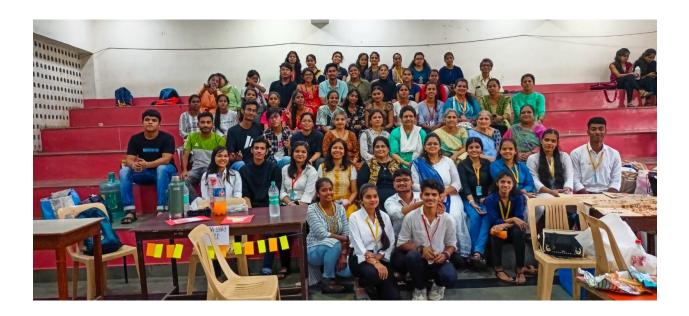

### **GEOTAGGED PICTURES**

### Visitors:

Shri. Satish Pradhan Sir, the college's founding president and trustee, and Mrs. Manasi Pradhan, the joint secretary and trustee, had paid visits.

Around **60** teaching faculties from Arts, science, commerce and self-finance section of senior college section and Junior college section.

There have been 600 students who have visited the event altogether.

Around **30** non-teaching faculties were also visited.