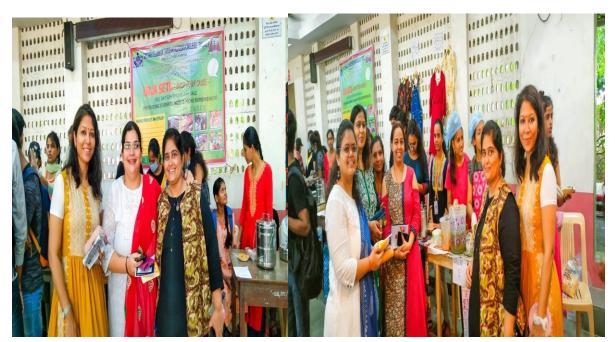

### **GEOTAGGED PICTURES**

### Visitors:

Shri. Satish Pradhan Sir, the college's founding president and trustee, and Mrs. Manasi Pradhan, the joint secretary and trustee, had paid visits.

Around **60** teaching faculties from Arts, science, commerce and self-finance section of senior college section and Junior college section.

There have been 600 students who have visited the event altogether.

Around **30** non-teaching faculties were also visited.